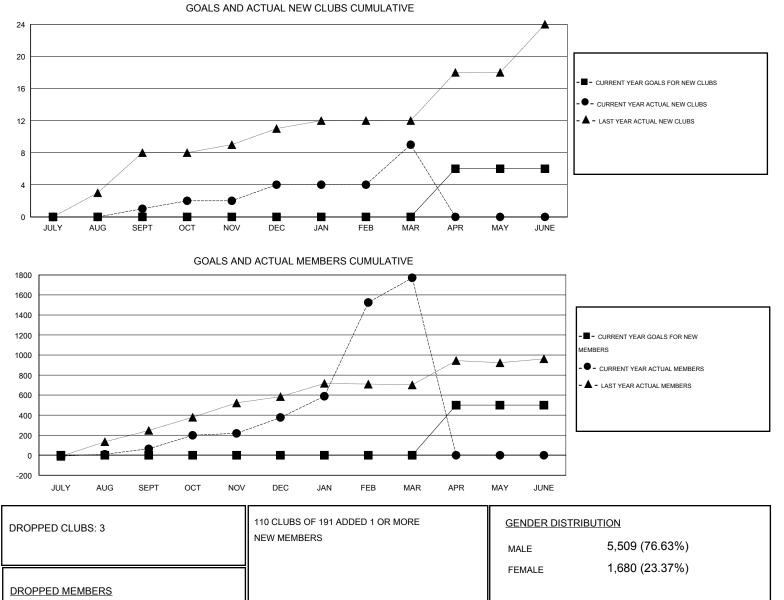

## GMT: M NAGARAJAN

| LOCATION INDIA |  |
|----------------|--|
|----------------|--|

| Clubs                 |                  |                     |                            |                             | Members       |                    |                                  |                              |                             |
|-----------------------|------------------|---------------------|----------------------------|-----------------------------|---------------|--------------------|----------------------------------|------------------------------|-----------------------------|
| RESULTS FOR 2013-2014 |                  |                     |                            | RESULTS FOR 2013-2014       |               |                    |                                  |                              |                             |
| QUARTER               | NEW CLUB<br>GOAL | ACTUAL NEW<br>CLUBS | ACTUAL<br>DROPPED<br>CLUBS | ACTUAL NET<br>GAIN/<br>LOSS | QUARTER       | NEW MEMBER<br>GOAL | ACTUAL TOTAL<br>MEMBERS<br>ADDED | ACTUAL<br>DROPPED<br>MEMBERS | ACTUAL NET<br>GAIN/<br>LOSS |
| JULY/AUG/SEPT         | 0                | 1                   | 0                          | 1                           | JULY/AUG/SEPT | 0                  | 100                              | 36                           | 64                          |
| OCT/NOV/DEC           | 0                | 3                   | 3                          | 0                           | OCT/NOV/DEC   | 0                  | 491                              | 178                          | 313                         |
| JAN/FEB/MAR           | 0                | 5                   | 0                          | 5                           | JAN/FEB/MAR   | 0                  | 1,449                            | 55                           | 1,394                       |
| APR/MAY/JUNE          | 6                | 0                   | 0                          | 0                           | APR/MAY/JUNE  | 500                | 0                                | 0                            | 0                           |